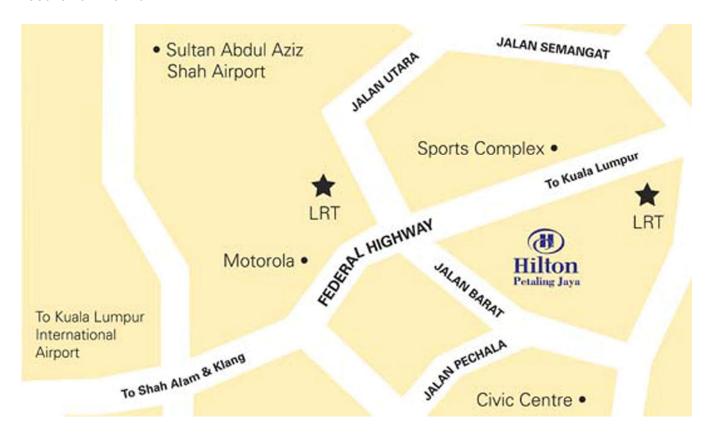

putting green. |  |  |



#### Official Welcome Cocktail

The Maybank Malaysian Open 2010 Official Welcome Cocktail will be on Tuesday, 2nd March 2010

Date : Tuesday, 2<sup>nd</sup> March 2010

Location : Uncle Chilli's, Hilton Petaling Jaya

Address : No 2 Jalan Barat

Petaling Jaya Malaysia 46200

Time : 2000 – 2230hr

Dress Code : Smart Casual

Parking : Valet Parking Available

This is a social invite with no interviews or photographs permitted



10

#### Appendix A

How To Get to Kuala Lumpur Golf and Country Club Available parking for all visitors with official car park pass only. (Public car park available at Sime Darby Convention Centre)





11

#### Appendix B

Layout of Clubhouse & Sponsors' Marquees

#### **KLGCC Layout**





12

#### **Appendix C**

Location of Hilton PJ





13

#### Appendix D

Cocktail Function Invitation