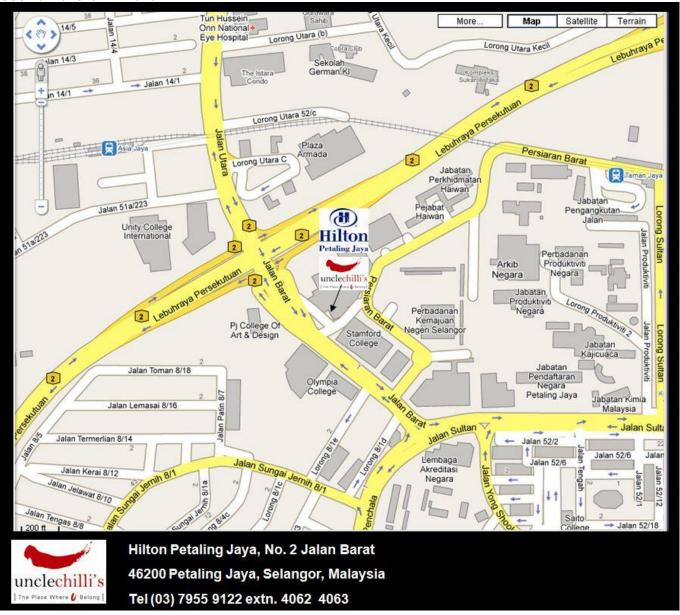

il

The Maybank Malaysian Open 2010 Official Welcome Cocktail will be on Tuesday, 2nd March 2010

Date : Tuesday, 2<sup>nd</sup> March 2010

Location : Uncle Chilli's, Hilton Petaling Jaya

Address : No 2 Jalan Barat

Petaling Jaya Malaysia 46200

Time : 2000 – 2230hr

Dress Code : Smart Casual

Parking : Valet Parking Available

This is a social invite with no interviews or photographs permitted



10

#### Appendix A

How To Get to Kuala Lumpur Golf and Country Club Available parking for all visitors with official car park pass only. (Public car park available at Sime Darby Convention Centre)





11

#### Appendix B

Layout of Clubhouse & Sponsors' Marquees

#### **KLGCC Layout**





12

#### **Appendix C**

Location of Hilton PJ





13

#### Appendix D

Cocktail Function Invitation