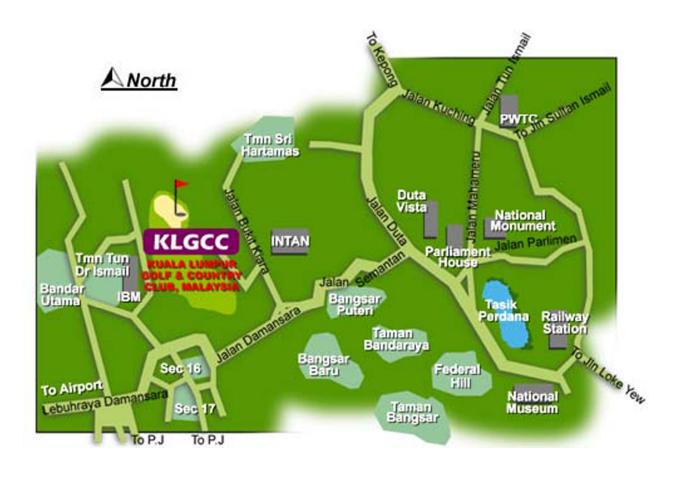

#### Appendix A

How To Get to Kuala Lumpur Golf and Country Club Available parking for all visitors with official car park pass only. (Public car park available at Sime Darby Convention Centre)

11